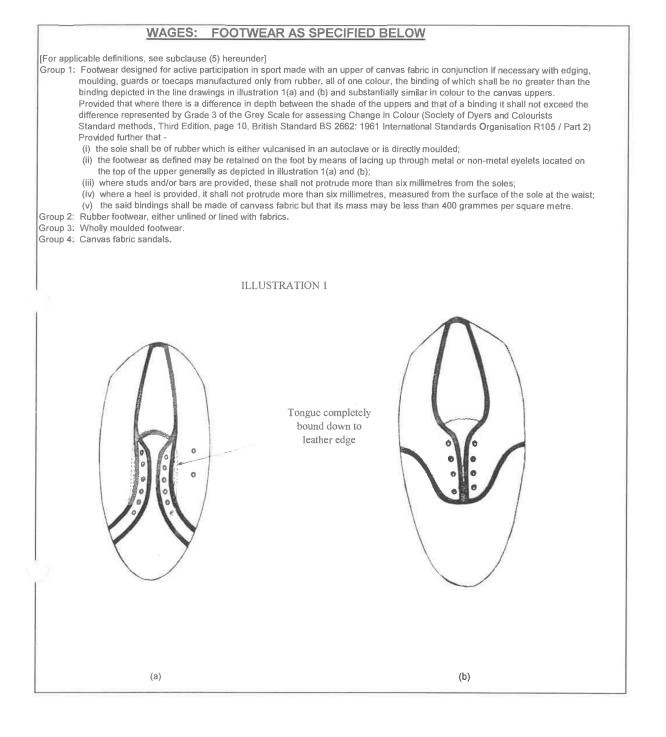

## WAGES: FOOTWEAR NOT ELSEWHERE SPECIFIED

|         |                                                                                                | Column A<br>Per week | Column B<br>Per week |   |
|---------|------------------------------------------------------------------------------------------------|----------------------|----------------------|---|
|         | (A) PATTERN DEPARTMENT                                                                         |                      |                      |   |
|         |                                                                                                |                      |                      |   |
| (i)     | Qualified employees employed as pattern cutters and or CAD-CAM operators producing original    | 2632,55              | 2895,81              | 0 |
|         | standards and handgrading to restrictions, and/or shoe draughtsman                             | 2032,55              | 2095,01              | C |
|         | (a) employed on hand grading and not producing original standards                              | 2224.80              | 2447.28              |   |
| (ii)    | (a) employed on randing machines                                                               | 2224,80              | ,                    |   |
|         | <ul> <li>(c) employed on graving machines</li></ul>                                            |                      | ,                    |   |
|         | copies or original standards are produced                                                      | 2224,80              | 2447,28              |   |
|         | (d) CAD-CAM operator not producing original standard                                           | 2224,80              |                      |   |
|         |                                                                                                | 2221,000             | ,                    |   |
| (iii)   | Qualified employees on any operation not specified in (i) and (ii) hereof                      | 1760,86              | 1936,95              |   |
|         | (B) CLICKING DEPARTMENT                                                                        |                      |                      |   |
| Qual    | ified employees on                                                                             |                      |                      |   |
| (i) C   | licking and cutting uppers by hand or machine:                                                 |                      |                      |   |
| (       | a) Vegetable or chrome split, vegetable or semi-chrome kip, suede chrome kip and               |                      |                      |   |
|         | vegetable tanned sheepskins and goatskins                                                      | 2608,62              | 2869,48              |   |
|         | White full chrome kip for the production of whole-cuts, blunchers and veldskoens               |                      |                      |   |
|         | only, but excluding miners' and miners' type footwear (all South African (tannage)             | 2608,62              | 2869,48              |   |
|         | Children's work, any material, all sizes up to and including size 1 1/2, and all leather       |                      |                      |   |
|         | slippers (men's, women's and children's)                                                       | 2608,62              |                      |   |
| (       | b) Any other materials                                                                         | 2608,62              | 2869,48              |   |
| (       | c) Cutting by CAD-CAM technology :                                                             |                      |                      |   |
| ``      | employed on nesting operation                                                                  | 2608,62              | 2869,48              |   |
|         | employed on cutting (excluding nesting)                                                        | 1611,09              | 1772,20              |   |
| (       | d) Upper leather sorter grading and/or sorting for quality for issue to clickers               | 2632,55              | 2895,81              |   |
| Ò       | e) Examining of cut leather components for quality                                             | 2632,55              | 2895,81              |   |
|         |                                                                                                |                      |                      |   |
| (ii) L  | ining, sock and fitting cutting and/or small trimmings and/or cut-outs died out by clicking    | 1813,21              | 1994,53              |   |
| F       | press, revolution press, eccentric press or mallet                                             | 1013,21              | 1994,00              |   |
| /       | Note: A trimming is a decoration which is not an essential part of the shoe upper. In the      |                      |                      |   |
|         | event of any disputes as to what comprises a small trimming', the Council's decision shall,    |                      |                      |   |
| ć       | after investigation, be final.                                                                 |                      |                      |   |
| (       | Cutting from offal of inside tongues and narrow backstraps from children's, youth's and        | 4042.04              | 1004 53              |   |
| r       | naids' stitchdowns or Oxford and Derby patterns                                                | 1813,21              | 1994,53              |   |
|         | All other tongue and backstrap cutting shall be paid for at the rate applicable to clicking of |                      |                      |   |
| t       | he materials in terms of paragraph (i) hereof                                                  | 1813,21              | 1994.53              |   |
| 5       | Strap cutting to length from continuous rolls or hanks of pre-prepared material                | 1013,21              | 1994,53              |   |
|         | Cut-outs died out by a Western type cut-out machine and automatic multipunch/slashing          |                      |                      |   |
| 10      | nachine/gang strap punching                                                                    | 1609,35              | 1770,29              |   |
| (1) (1) | Siving out patterns                                                                            |                      |                      |   |
| (17) (  | Derating splitting machine                                                                     | 1760,86              |                      |   |
| 00 0    | Size stamping and/or painting                                                                  | 1566,92              |                      |   |
|         | Applying acme backing                                                                          |                      |                      |   |
| 1 '     |                                                                                                |                      |                      |   |